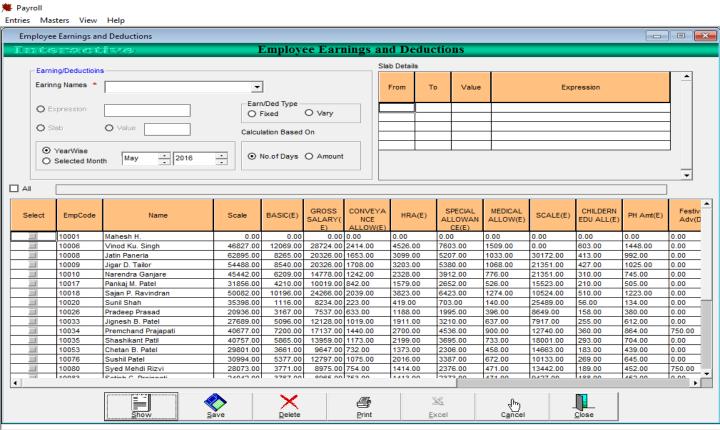

#### **Reports**

- **Earnings and Dedications**
- **Advances Report**
- ✓ Employee Annual Salary
- ✓ Employee type Details
- ✓ Month wise Pay slip
- ✓ Employee Pay Slip
- Salary Statement
- ✓ Detailed Salary Statement
- Employee Policy / Loan **Payments**
- **Bank Statement**
- P. Tax Monthly Statement
- IT Returns
- Statement of Paid Net Salaries
- ✓ Employee Ledger
- ✓ Summary Report
- **Yearly Reports**

#### **P F Reports**

- P.F Statement Report
- Employee PF Statement ✓ ESI Form 7 Form6A, Form3A
- PF Form 10
- PF Form 5
- PF Form 12A

#### **ESI Reports**

- ✓ ESI Statement Report
- ESI Form 6

|                          | <u>*</u>             |                    |                         |                        |
|--------------------------|----------------------|--------------------|-------------------------|------------------------|
|                          |                      |                    |                         |                        |
|                          |                      |                    |                         |                        |
|                          |                      |                    |                         |                        |
|                          |                      |                    |                         |                        |
|                          |                      |                    |                         |                        |
|                          |                      |                    |                         |                        |
|                          |                      |                    |                         |                        |
|                          |                      |                    |                         |                        |
|                          |                      |                    | Bank A/c No             |                        |
| #9-4-76/11,Main Road To  | lichowki, Hyderabad. |                    | Bank A/c No<br>PF No    |                        |
|                          |                      |                    |                         |                        |
| #9-4-76/11,Main Road To  | Jan-2016             |                    | PF No<br>PAN NO         |                        |
|                          |                      | boJ                | PF No                   | Designation            |
| Payslip For the Month of | Jan-2016             | DOJ<br>24-Aug-2012 | PF No PAN NO Department | Designation<br>Officer |