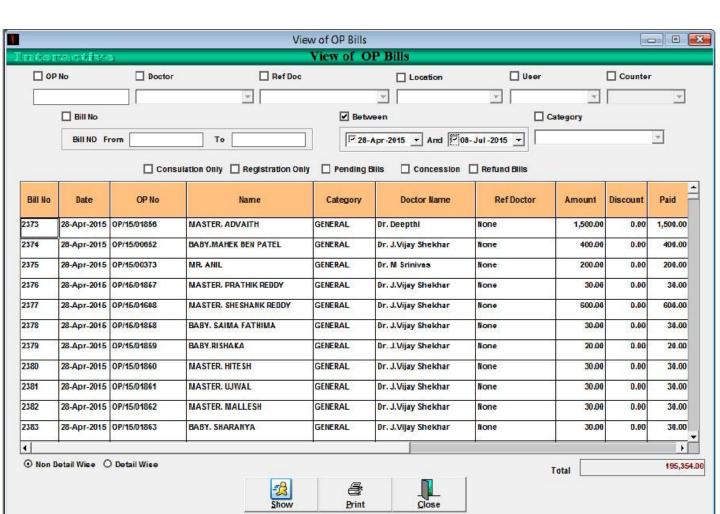

#### Modules

- ✓ Appointment
- ✓ Registration
- ✓ Consultation (OP)
- ✓ Ward Management(IP)
- ✓ Billing and Accounts
- ✓ Packages and Health Plans
- ✓ Corporate and Insurance
- ✓ Electronic Medical Records
- ✓ Services (Test/Results)
- ✓ Admin and MIS